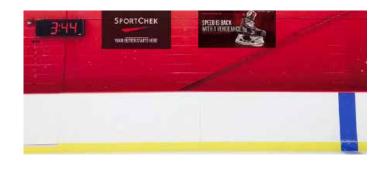

# **Digital Display**

Digital displays are placed in high traffic areas of our facility. They provide the scheduling board and dressing room assignments, meaning everyone who enters our facility will have visibility of the displays.