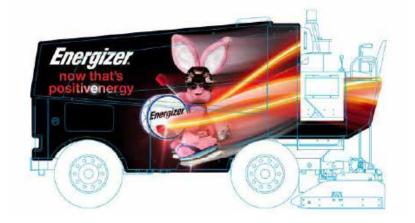

# **Zamboni Wrap**

Captivate the attention of viewers as they clean the ice before, after and in between hockey games and other on-ice activities.