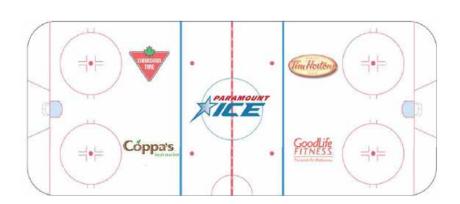

# In-Ice Logo

Place your company's logo or advertisement directly beneath the ice surface in order to make a constant impression during on-ice activities.

#### **Rink Boards**

Strategically positioned at ice level across from the spectator seating area. Viewed by participants and spectators in the arena.